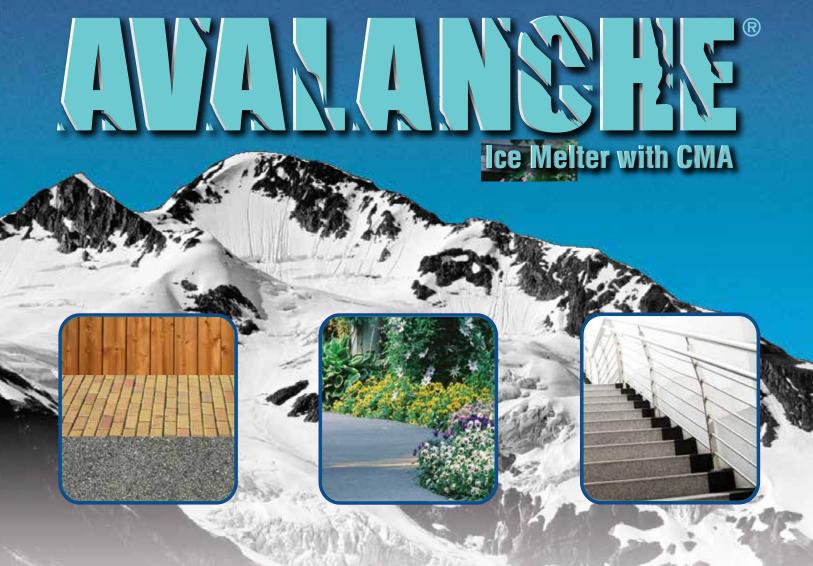

## **LESS DAMAGE TO SURFACES\***

Reduces damage to wood, concrete and brick, which makes Avalanche® one of the safest ice melters to use, when compared to the leading ice melter brands.

## **LESS HARMFUL TO VEGETATION\***

Unlike some deicers, Avalanche® works to preserve vegetation and plant life. Avalanche® is less damaging to the environment when compared to the leading ice melt brands. With Avalanche® there is no slimy residue being tracked in, making clean up virtually non-existent.

## **REDUCED CORROSION TO METALS\***

Avalanche® is specially enhanced with CMA (Calcium Magnesium Acetate), our formula guards against corrosion damage by forming a protective coating on the surface.